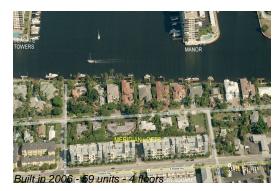

## **Building Information**

| Number of units:                         | 59 |
|------------------------------------------|----|
| Number of active listings for rent:      | 2  |
| Number of active listings for sale:      | 3  |
| Building inventory for sale:             | 5% |
| Number of sales over the last 12 months: | 5  |
| Number of sales over the last 6 months:  | 4  |
| Number of sales over the last 3 months:  | 2  |
|                                          |    |

### **Building Association Information**

Meridian Delray Condominium Association, Inc 3082 S Jog Road, Greenacres, FL33467 (561) 278-4666