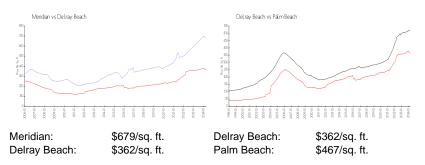

#### **Market Information**

#### **Inventory for Sale**

| Meridian     | 5% |
|--------------|----|
| Delray Beach | 2% |
| Palm Beach   | 3% |

## Avg. Time to Close Over Last 12 Months

| Meridian     | 73 days |
|--------------|---------|
| Delray Beach | 54 days |
| Palm Beach   | 56 days |