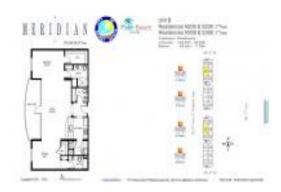

# Unit S-308 - Meridian

S-308 - 335 SE 6 Av, Delray Beach, FL, Palm Beach 33483

## **Unit Information**

| MLS Number:     | A11474662                                                 |
|-----------------|-----------------------------------------------------------|
| Status:         | Active                                                    |
| Size:           | 1,343 Sq ft.                                              |
| Bedrooms:       | 2                                                         |
| Full Bathrooms: | 2                                                         |
| Half Bathrooms: | 1                                                         |
| Parking Spaces: | 2 Spaces,Assigned Parking,Guest<br>Parking,Parking Garage |
| View:           |                                                           |
| Rental Price:   | \$4,200                                                   |
| List PPSF:      | \$3                                                       |
| Valuated Price: | \$890,000                                                 |
| Valuated PPSF:  | \$663                                                     |