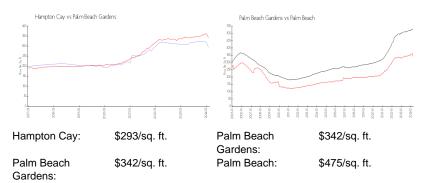

## **Market Information**

#### **Inventory for Sale**

| Hampton Cay        | 5% |
|--------------------|----|
| Palm Beach Gardens | 2% |
| Palm Beach         | 3% |

#### Avg. Time to Close Over Last 12 Months

| Hampton Cay        | 47 days |
|--------------------|---------|
| Palm Beach Gardens | 47 days |
| Palm Beach         | 56 days |

Built in 2014 - 192 units - 2 floo