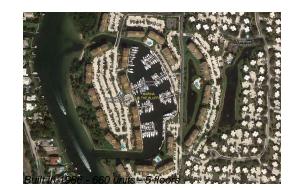

# Unit 1601 Marina Isle Way # 101 - Marina at the Bluffs (5-26)

1601 Marina Isle Way # 101 - 1501-2601 Marina Isle Wy, Jupiter, FL, Palm Beach 33477

### **Building Information**

| Number of units:                         | 660 |
|------------------------------------------|-----|
| Number of active listings for rent:      | 0   |
| Number of active listings for sale:      | 20  |
| Building inventory for sale:             | 3%  |
| Number of sales over the last 12 months: | 25  |
| Number of sales over the last 6 months:  | 17  |
| Number of sales over the last 3 months:  | 13  |