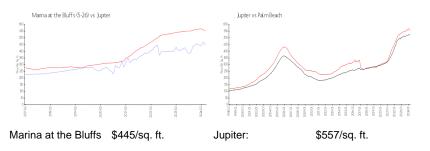

#### **Market Information**

| (5-26):  |               |             |               |
|----------|---------------|-------------|---------------|
| Jupiter: | \$557/sq. ft. | Palm Beach: | \$475/sq. ft. |