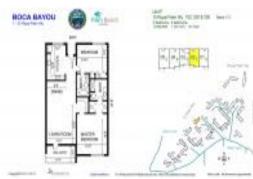

A11479964 Active 1,095 Sq ft. 2 2 Guest Parking \$365,000 \$333

\$296,000 \$270

The above valuated price is a baseline figure that does not take into account any specific renovation, upgrade, split, merge, or deterioration of the unit.