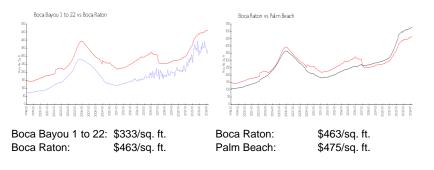

#### Market Information

**Inventory for Sale** 

| Boca Bayou 1 to 22 | 2% |
|--------------------|----|
| Boca Raton         | 3% |
| Palm Beach         | 3% |

# Avg. Time to Close Over Last 12 Months

| Boca Bayou 1 to 22 | 62 days |
|--------------------|---------|
| Boca Raton         | 57 days |
| Palm Beach         | 56 days |