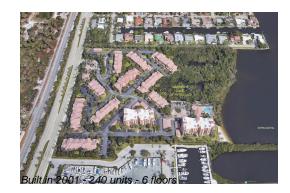

### **Building Information**

| Number of units:                         | 240 |
|------------------------------------------|-----|
| Number of active listings for rent:      | 0   |
| Number of active listings for sale:      | 14  |
| Building inventory for sale:             | 5%  |
| Number of sales over the last 12 months: | 11  |
| Number of sales over the last 6 months:  | 3   |
| Number of sales over the last 3 months:  | 1   |
|                                          |     |

# **Building Association Information**

Mariner's cay condos and townhomes Address: 1200 Scotia Dr #206, Hypoluxo, FL 33462 Phone: +1 561-588-1117