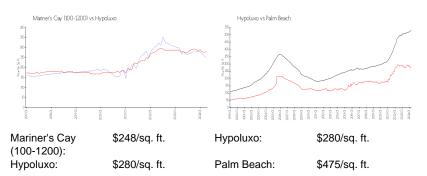

# **Inventory for Sale**

| Mariner's Cay (100-1200) | 6% |
|--------------------------|----|
| Hypoluxo                 | 2% |

# Avg. Time to Close Over Last 12 Months

| Mariner's Cay (100-1200) | 68 days |
|--------------------------|---------|
| Hypoluxo                 | 64 days |
| Palm Beach               | 56 days |