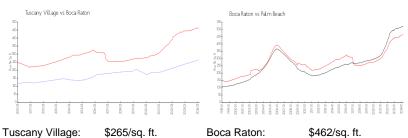

 List PPSF:
 \$235

 Valuated Price:
 \$717,000

 Valuated PPSF:
 \$265

The above valuated price is a baseline figure that does not take into account any specific renovation, upgrade, split, merge, or deterioration of the unit.

#### **Market Information**

Boca Raton: \$462/sq. ft. Palm Beach: \$468/sq. ft.