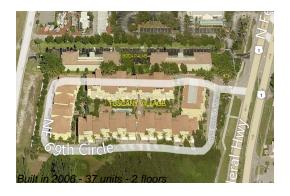

# Unit 400 NE 69th Cir # 2 - Tuscany Village

400 NE 69th Cir # 2 - 210-545 NE 69 Cir, Boca Raton, FL, Palm Beach 33487

## **Building Information**

Number of units:37Number of active listings for rent:0Number of active listings for sale:1Building inventory for sale:2%Number of sales over the last 12 months:2Number of sales over the last 6 months:2Number of sales over the last 3 months:1