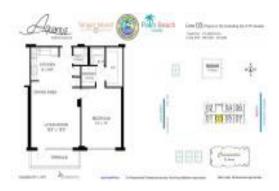

# Unit 1403 - Aquarius

1403 - 5440 N Ocean Dr, Singer Island, FL, Palm Beach 33404

# **Unit Information**

| MLS Number:<br>Status: | A11481548<br>Active    |
|------------------------|------------------------|
| Size:                  | 900 Sq ft.             |
| Bedrooms:              | 1                      |
| Full Bathrooms:        | 1                      |
| Half Bathrooms:        | 1                      |
| Parking Spaces:        | 1 Space, Guest Parking |
| View:                  |                        |
| List Price:            | \$575,000              |
| List PPSF:             | \$639                  |
| Valuated Price:        | \$431,000              |
| Valuated PPSF:         | \$479                  |