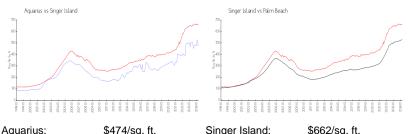

#### **Market Information**

| Aquarius:      | \$474/sq. ft. | Singer Island: | \$662/sq. ft. |
|----------------|---------------|----------------|---------------|
| Singer Island: | \$662/sq. ft. | Palm Beach:    | \$475/sq. ft. |