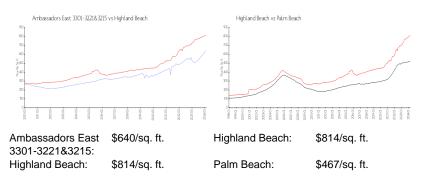

### **Market Information**

**Inventory for Sale** 

| Ambassadors East 3301-3221&3215 | 3% |
|---------------------------------|----|
| Highland Beach                  | 3% |
| Palm Beach                      | 3% |

# Avg. Time to Close Over Last 12 Months

| Ambassadors East 3301-3221&3215 | 67 days |
|---------------------------------|---------|
| Highland Beach                  | 68 days |
| Palm Beach                      | 56 days |