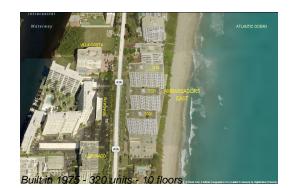

# Unit 3221 S Ocean Blvd # 2-210 -Ambassadors East 3301-3221&3215

3221 S Ocean Blvd # 2-210 - 3301 S Ocean Blvd, Highland Beach, FL, Palm Beach 33487

## **Building Information**

| Number of units:                         | 320 |
|------------------------------------------|-----|
| Number of active listings for rent:      | 0   |
| Number of active listings for sale:      | 8   |
| Building inventory for sale:             | 2%  |
| Number of sales over the last 12 months: | 10  |
| Number of sales over the last 6 months:  | 2   |
| Number of sales over the last 3 months:  | 2   |
|                                          |     |

#### **Building Association Information**

Ambassadors East Address: 3215 S Ocean Blvd, Highland Beach, FL 33487 Phone: +1 561-278-4148