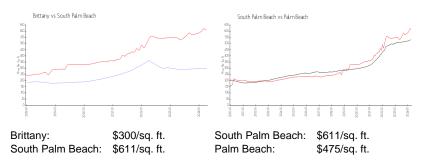

#### **Inventory for Sale**

| Brittany         | 0% |
|------------------|----|
| South Palm Beach | 6% |
| Palm Beach       | 3% |

# Avg. Time to Close Over Last 12 Months

| Brittany         | 45 days |
|------------------|---------|
| South Palm Beach | 75 days |
| Palm Beach       | 56 days |

C. Carlot and