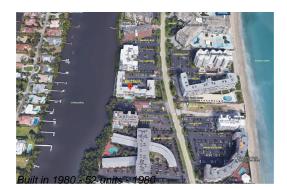

# Unit 406 - Brittany

406 - 3575 S Ocean Blvd, South Palm Beach, FL, Palm Beach 33480

#### **Building Information**

| Number of units:                         | 52 |
|------------------------------------------|----|
| Number of active listings for rent:      | 0  |
| Number of active listings for sale:      | 0  |
| Building inventory for sale:             | 0% |
| Number of sales over the last 12 months: | 1  |
| Number of sales over the last 6 months:  | 0  |
| Number of sales over the last 3 months:  | 0  |