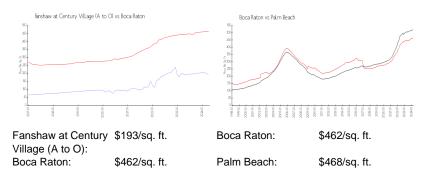

#### **Market Information**

# Inventory for Sale

| Fanshaw at Century Village (A to O) | 4% |
|-------------------------------------|----|
| Boca Raton                          | 3% |
| Palm Beach                          | 3% |

# Avg. Time to Close Over Last 12 Months

| Fanshaw at Century Village (A to O) | 50 days |
|-------------------------------------|---------|
| Boca Raton                          | 57 days |
| Palm Beach                          | 56 days |