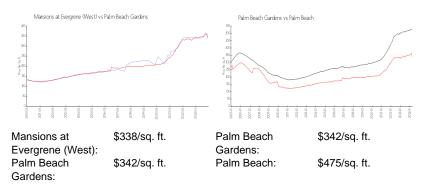

### **Unit Information**

| MLS Number:     | A11488169                       |
|-----------------|---------------------------------|
| Status:         | Active                          |
| Size:           | 1,610 Sq ft.                    |
| Bedrooms:       | 3                               |
| Full Bathrooms: | 2                               |
| Half Bathrooms: | 1                               |
| Parking Spaces: | 2 Or More Spaces, Guest Parking |
| View:           |                                 |
| List Price:     | \$550,000                       |
| List PPSF:      | \$342                           |
| Valuated Price: | \$545,000                       |
| Valuated PPSF:  | \$339                           |