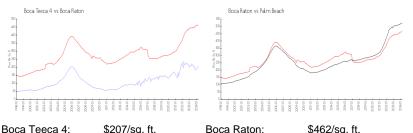

#### **Market Information**

| Boca Teeca 4: | \$207/sq. ft. | Boca Raton: | \$462/sq. ft. |
|---------------|---------------|-------------|---------------|
| Boca Raton:   | \$462/sq. ft. | Palm Beach: | \$468/sq. ft. |