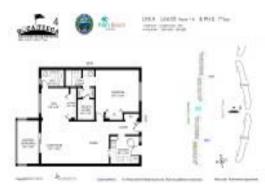

# **Unit Information**

| MLS Number:<br>Status: | A11489675<br>Active    |
|------------------------|------------------------|
| Size:                  | 1,050 Sq ft.           |
| Bedrooms:              | 1                      |
| Full Bathrooms:        | 2                      |
| Half Bathrooms:        |                        |
| Parking Spaces:        | 1 Space, Guest Parking |
| View:                  |                        |
| List Price:            | \$189,000              |
| List PPSF:             | \$180                  |
| Valuated Price:        | \$215,000              |
| Valuated PPSF:         | \$205                  |