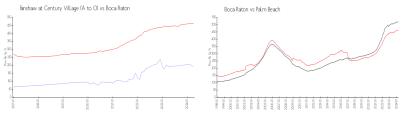

## **Market Information**

Fanshaw at Century \$193/sq. ft.

Village (A to O):

Boca Raton: \$462/sq. ft.

Boca Raton:

\$462/sq. ft.

Palm Beach: \$468/sq. ft.