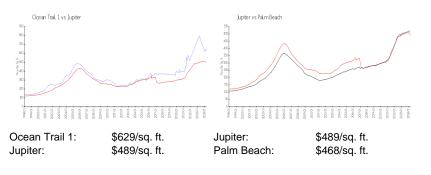

|
| Parking Spaces: | Assigned Parking         |
| View:           | Ocean View, Direct Ocean |
| Rental Price:   | \$13,000                 |
| List PPSF:      | \$11                     |
| Valuated Price: | \$769,000                |
| Valuated PPSF:  | \$657                    |

The above valuated price is a baseline figure that does not take into account any specific renovation, upgrade, split, merge, or deterioration of the unit.

#### **Building Information**

| 138 |
|-----|
| 9   |
| 5   |
| 3%  |
| 5   |
| 2   |
| 2   |
|     |

## **Building Association Information**

Ocean Trail Condominium Association 1 Inc 200 Ocean Trail Way # 200 Jupiter, FL33477 (561) 747-197

http://www.bristolmanagement.com/forms/oceantrail1%20at%20200%20bldg/oceantra il1

#### **Market Information**



## **Inventory for Sale**

| Ocean Trail 1 | 4% |
|---------------|----|
| Jupiter       | 3% |
| Palm Beach    | 3% |

## Avg. Time to Close Over Last 12 Months

| Ocean Trail 1 | 133 days |
|---------------|----------|
| Jupiter       | 66 days  |
| Palm Beach    | 56 days  |