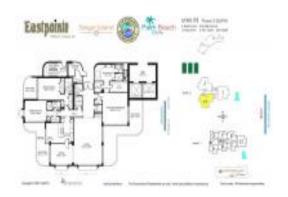

### **Building Information**

Number of units: 69
Number of active listings for rent: 5
Number of active listings for sale: 15
Building inventory for sale: 21%
Number of sales over the last 12 months: 9
Number of sales over the last 6 months: 3
Number of sales over the last 3 months: 2

Eastpoint Condominium Association, Inc 5380 N Ocean Drive Riviera Beach, FL 33404-2515 (561) 842-6771