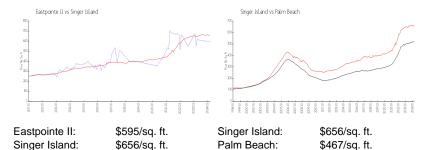

# Unit 16H - Eastpointe II

16H - 5380 N Ocean Dr, Singer Island, FL, Palm Beach 33404

#### **Unit Information**

 MLS Number:
 A11498256

 Status:
 Active

 Size:
 2,715 Sq ft.

Bedrooms: 3
Full Bathrooms: 3
Half Bathrooms: 1

Parking Spaces: 1 Space, Covered Parking, Deeded Parking

 View:
 \$1,995,000