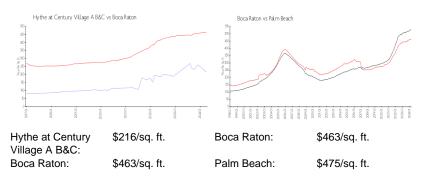

A11501570 Active 896 Sq ft. 2 2

Assigned Parking,Guest Parking \$299,900

\$335 \$197,000 \$215

The above valuated price is a baseline figure that does not take into account any specific renovation, upgrade, split, merge, or deterioration of the unit.