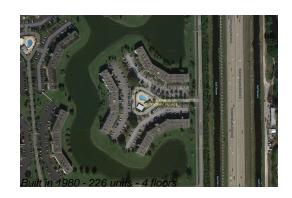

### **Building Information**

| Number of units:                         | 216 |
|------------------------------------------|-----|
| Number of active listings for rent:      | 0   |
| Number of active listings for sale:      | 15  |
| Building inventory for sale:             | 6%  |
| Number of sales over the last 12 months: | 7   |
| Number of sales over the last 6 months:  | 3   |
| Number of sales over the last 3 months:  | 2   |
|                                          |     |

# **Building Association Information**

Century Village at Boca Raton Address: 19296 Lyons Rd, Boca Raton, FL 33434 Phone: +1 561-451-1211