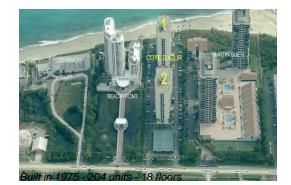

#### **Building Information**

| Number of units:                         | 204 |
|------------------------------------------|-----|
| Number of active listings for rent:      | 9   |
| Number of active listings for sale:      | 14  |
| Building inventory for sale:             | 6%  |
| Number of sales over the last 12 months: | 9   |
| Number of sales over the last 6 months:  | 6   |
| Number of sales over the last 3 months:  | 5   |

## **Building Association Information**

Cote d'Azur Condominiu Association Inc 4200 N. Ocean Drive, Singer Island, Florida 33404 (561) 844-6259 agingerich@cotecondo.com

http://www.cotecondo.com/outside\_home.asp