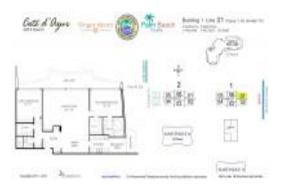

# Unit 1-1101 - Cote d'Azur

1-1101 - 4200 N Ocean dr, Singer Island, FL, Palm Beach 33404

#### **Unit Information**

| MLS Number:     | A11506617                        |
|-----------------|----------------------------------|
| Status:         | Active                           |
| Size:           | 0 Sq ft.                         |
| Bedrooms:       | 2                                |
| Full Bathrooms: | 2                                |
| Half Bathrooms: |                                  |
| Parking Spaces: | 1 Space, Covered Parking, Deeded |
|                 | Parking,Guest Parking            |
| View:           |                                  |
| List Price:     | \$875,000                        |
| Valuated Price: | \$731,000                        |
| Valuated PPSF:  | \$510                            |