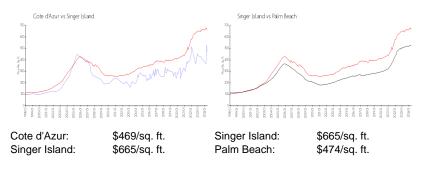

### **Market Information**

| Cote d'Azur   | 7% |
|---------------|----|
| Singer Island | 4% |

# Avg. Time to Close Over Last 12 Months

| Cote d'Azur   | 83 days |
|---------------|---------|
| Singer Island | 82 days |
| Palm Beach    | 57 days |