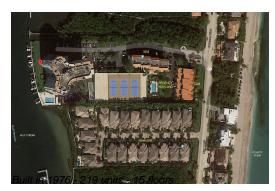

# **Building Information**

| Number of units:                         | 219 |
|------------------------------------------|-----|
| Number of active listings for rent:      | 0   |
| Number of active listings for sale:      | 3   |
| Building inventory for sale:             | 1%  |
| Number of sales over the last 12 months: | 12  |
| Number of sales over the last 6 months:  | 5   |
| Number of sales over the last 3 months:  | 4   |

# **Building Association Information**

Regency Highland Address: 3908 S Ocean Blvd, Highland Beach, FL 33487 Phone: +1 561-272-2506

https://regencyhighland.info/