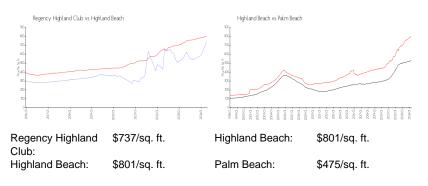

#### **Inventory for Sale**

| Regency Highland Club | 1% |
|-----------------------|----|
| Highland Beach        | 3% |
| Palm Beach            | 3% |

# Avg. Time to Close Over Last 12 Months

| Regency Highland Club | 56 days |
|-----------------------|---------|
| Highland Beach        | 70 days |
| Palm Beach            | 56 days |