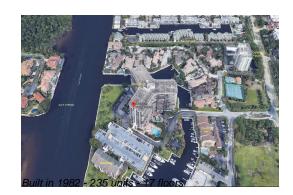

# Unit 208 - Braemar Isle

208 - 4740 S Ocean Blvd, Highland Beach, FL, Palm Beach 33487

#### **Building Information**

| Number of units:                         | 235 |
|------------------------------------------|-----|
| Number of active listings for rent:      | 0   |
| Number of active listings for sale:      | 11  |
| Building inventory for sale:             | 4%  |
| Number of sales over the last 12 months: | 11  |
| Number of sales over the last 6 months:  | 5   |
| Number of sales over the last 3 months:  | 2   |