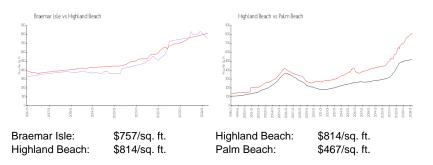

#### Inventory for Sale

| Braemar Isle   | 5% |
|----------------|----|
| Highland Beach | 3% |

State Street

100

## Avg. Time to Close Over Last 12 Months

| Braemar Isle   | 163 days |
|----------------|----------|
| Highland Beach | 68 days  |
| Palm Beach     | 56 days  |