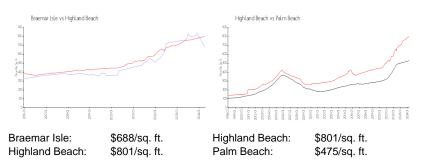

### **Inventory for Sale**

Braemar Isle 5% Highland Beach 3% Palm Beach 3%

#### Avg. Time to Close Over Last 12 Months

Braemar Isle 163 days Highland Beach 70 days Palm Beach 56 days