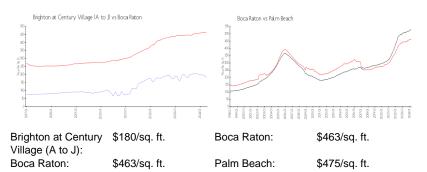

| \$2                                         |
| Valuated Price:                                                                                                | \$130,000                                   |
| Valuated PPSF:                                                                                                 | \$182                                       |

The above valuated price is a baseline figure that does not take into account any specific renovation, upgrade, split, merge, or deterioration of the unit.

#### **Building Information**

| 0 |
|---|
|   |
|   |
| ó |
|   |
|   |
|   |
|   |

## **Building Association Information**

Century Village At Boca Raton Address: 19296 Lyons Rd, Boca Raton, FL 33434 Phone: +1 561-451-1211

### **Market Information**



#### **Inventory for Sale**

| Brighton at Century Village (A to J) | 3% |
|--------------------------------------|----|
| Boca Raton                           | 3% |
| Palm Beach                           | 3% |

# Avg. Time to Close Over Last 12 Months

| Brighton at Century Village (A to J) | 71 days |
|--------------------------------------|---------|
| Boca Raton                           | 57 days |
| Palm Beach                           | 56 days |