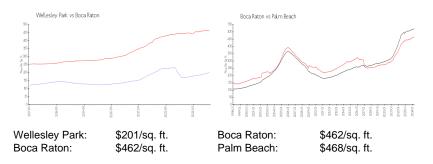

#### **Unit Information**

| MLS Number:<br>Status: | A11512554<br>Active             |
|------------------------|---------------------------------|
| Size:                  | 1,445 Sq ft.                    |
| Bedrooms:              | 2                               |
| Full Bathrooms:        | 2                               |
| Half Bathrooms:        |                                 |
| Parking Spaces:        | 2 Or More Spaces, Guest Parking |
| View:                  |                                 |
| List Price:            | \$360,000                       |
| List PPSF:             | \$249                           |
| Valuated Price:        | \$290,000                       |
| Valuated PPSF:         | \$201                           |

# **Recent Sales**

| Unit # | Size        | Closing Date | Sale Price | PPSF  |
|--------|-------------|--------------|------------|-------|
| 203    | 1,600 sq ft | Apr 2024     | \$315,000  | \$197 |
| 104    | 1,365 sq ft | Jan 2024     | \$249,000  | \$182 |
| 406    | 1,600 sq ft | May 2023     | \$300,000  | \$188 |

## **Inventory for Sale**

| Wellesley Park | 11% |
|----------------|-----|
| Boca Raton     | 3%  |
| Palm Beach     | 3%  |

Avg. Time to Close Over Last 12 Months

Wellesley Park Boca Raton Palm Beach 156 days 57 days 56 days