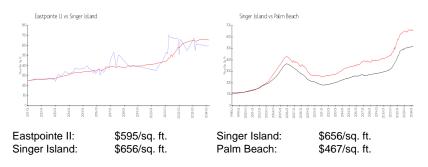

#### **Market Information**

## **Inventory for Sale**

| Eastpointe II | 22% |
|---------------|-----|
| Singer Island | 4%  |
| Palm Beach    | 3%  |

Avg. Time to Close Over Last 12 Months

Eastpointe II Singer Island Palm Beach 9 days 78 days 56 days