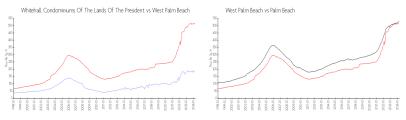

### **Market Information**

Whitehall \$180/sq. ft. West Palm Beach: \$511/sq. ft.

Condominiums Of The Lands Of The

President:

West Palm Beach: \$511/sq. ft. Palm Beach: \$475/sq. ft.