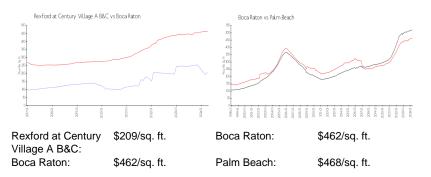

## Avg. Time to Close Over Last 12 Months

| Rexford at Century Village A B&C | 36 days |
|----------------------------------|---------|
| Boca Raton                       | 57 days |
| Palm Beach                       | 56 days |