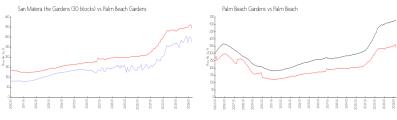

#### **Market Information**

San Matera the \$274/sq. ft. Gardens (30 blocks):

Palm Beach

Gardens:

\$342/sq. ft.

Palm Beach Gardens:

\$342/sq. ft.

\$475/sq. ft.

Palm Beach: