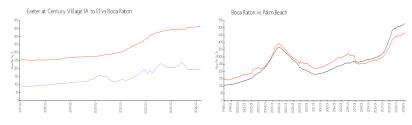

### **Market Information**

**Exeter at Century** \$197/sq. ft. Village (A to E):

Boca Raton: \$463/sq. ft. Boca Raton: \$463/sq. ft.

Palm Beach: \$475/sq. ft.