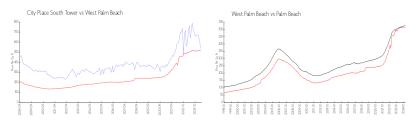

## **Market Information**

City Place South \$536/sq. ft. West Palm Beach: \$511/sq. ft.

Tower:

West Palm Beach: \$511/sq. ft. Palm Beach: \$475/sq. ft.