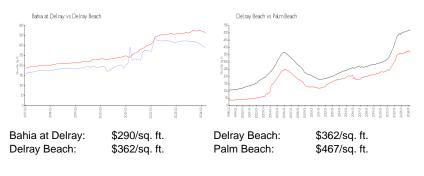

#### **Inventory for Sale**

| Bahia at Delray | 5% |
|-----------------|----|
| Delray Beach    | 2% |
| Palm Beach      | 3% |

# Avg. Time to Close Over Last 12 Months

| Bahia at Delray | 44 days |
|-----------------|---------|
| Delray Beach    | 54 days |
| Palm Beach      | 56 days |