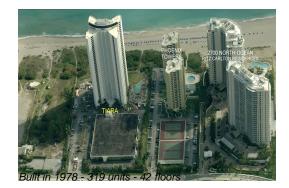

#### **Building Information**

| Number of units:                         | 319 |
|------------------------------------------|-----|
| Number of active listings for rent:      | 37  |
| Number of active listings for sale:      | 10  |
| Building inventory for sale:             | 3%  |
| Number of sales over the last 12 months: | 11  |
| Number of sales over the last 6 months:  | 8   |
| Number of sales over the last 3 months:  | 6   |