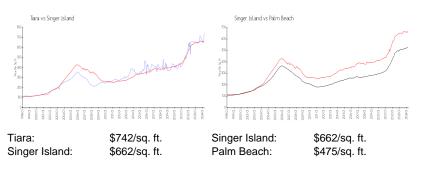

# **Inventory for Sale**

| Tiara         | 3% |
|---------------|----|
| Singer Island | 4% |
| Palm Beach    | 3% |

# Avg. Time to Close Over Last 12 Months

| Tiara         | 73 days |
|---------------|---------|
| Singer Island | 80 days |
| Palm Beach    | 56 days |