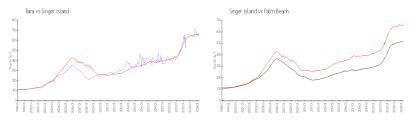

#### **Market Information**

Tiara: \$672/sq. ft. Singer Island: \$656/sq. ft. Singer Island: \$468/sq. ft. Palm Beach: \$468/sq. ft.