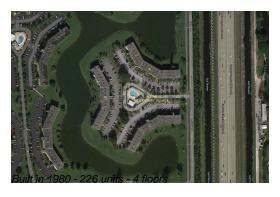

# **Building Information**

Number of units: 216 Number of active listings for rent: 0 Number of active listings for sale: 15 Building inventory for sale: 6% Number of sales over the last 12 months: Number of sales over the last 6 months: Number of sales over the last 3 months:

#### **Building Association Information**

Century Village at Boca Raton Address: 19296 Lyons Rd, Boca Raton, FL 33434 Phone: +1 561-451-1211