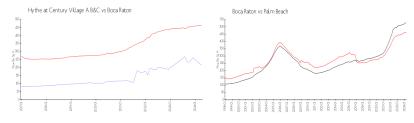

#### **Market Information**

Hythe at Century \$216/sq. ft. Village A B&C:

\$463/sq. ft.

Boca Raton: \$463/sq. ft.

Boca Raton: Palm Beach: \$475/sq. ft.