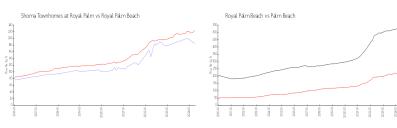

Number of units: 193
Number of active listings for rent: 0
Number of active listings for sale: 6
Building inventory for sale: 3%
Number of sales over the last 12 months: 8
Number of sales over the last 6 months: 3
Number of sales over the last 3 months: 0

### **Inventory for Sale**

Shoma Townhomes at Royal Palm

Royal Palm Beach 1% Palm Beach 3%