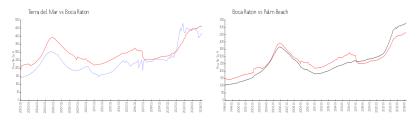

#### **Market Information**

Tierra del Mar: \$420/sq. ft. Boca Raton: \$463/sq. ft. Boca Raton: \$475/sq. ft. Palm Beach: \$475/sq. ft.