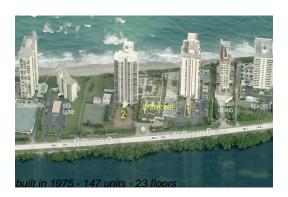

# Unit 22G - Eastpointe I

22G - 5380 N Ocean Dr, Singer Island, FL, Palm Beach 33404

Number of units: 147
Number of active listings for rent: 5
Number of active listings for sale: 15
Building inventory for sale: 10%
Number of sales over the last 12 months: 11
Number of sales over the last 6 months: 3
Number of sales over the last 3 months: 2