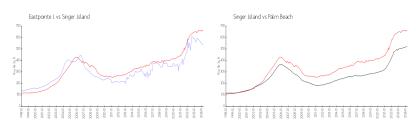

### **Market Information**

Eastpointe I: \$534/sq. ft. Singer Island: \$656/sq. ft. Singer Island: \$467/sq. ft. Palm Beach: \$467/sq. ft.