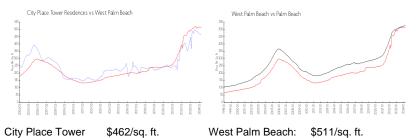

#### **Market Information**

| Residences:      |               |             |               |
|------------------|---------------|-------------|---------------|
| West Palm Beach: | \$511/sq. ft. | Palm Beach: | \$475/sq. ft. |