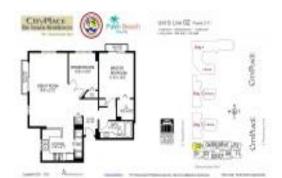

# **Unit 202 - City Place Tower Residences**

202 - 651 Okeechobee Blvd, West Palm Beach, FL, Palm Beach 33401

#### **Unit Information**

| MLS Number:<br>Status:<br>Size:<br>Bedrooms:<br>Full Bathrooms: | A11529870<br>Active<br>990 Sq ft.<br>2<br>1 |
|-----------------------------------------------------------------|---------------------------------------------|
| Half Bathrooms:<br>Parking Spaces:                              | 1 Space, Assigned Parking, Valet Parking    |
| View:<br>List Price:                                            | \$475,000                                   |
| List PPSF:                                                      | \$480                                       |
| Valuated Price:                                                 | \$411,000                                   |
| Valuated PPSF:                                                  | \$415                                       |