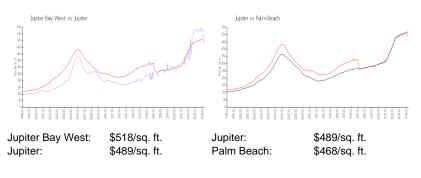

e that does not take into account any specific renovation, upgrade, split, merge, or deterioration of the unit.

## **Building Information**

| Number of units:                         | 192 |
|------------------------------------------|-----|
| Number of active listings for rent:      | 0   |
| Number of active listings for sale:      | 3   |
| Building inventory for sale:             | 1%  |
| Number of sales over the last 12 months: | 9   |
| Number of sales over the last 6 months:  | 6   |
| Number of sales over the last 3 months:  | 2   |
|                                          |     |

## **Building Association Information**

Jupiter Bay Condominium Association 275 Palm Ave, Jupiter, FL 33477 (561) 746-5857

http://www.jupiterbaycondoassoc.com/id63.html

# **Market Information**



## **Inventory for Sale**

| Jupiter Bay West | 2% |
|------------------|----|
| Jupiter          | 3% |
| Palm Beach       | 3% |

## Avg. Time to Close Over Last 12 Months

| Jupiter Bay West | 57 days |
|------------------|---------|
| Jupiter          | 66 days |
| Palm Beach       | 56 days |