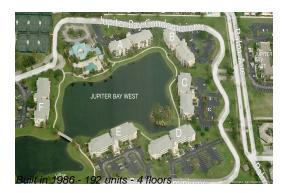

## **Building Information**

| Number of units:                         | 192 |
|------------------------------------------|-----|
| Number of active listings for rent:      | 0   |
| Number of active listings for sale:      | 3   |
| Building inventory for sale:             | 1%  |
| Number of sales over the last 12 months: | 9   |
| Number of sales over the last 6 months:  | 6   |
| Number of sales over the last 3 months:  | 2   |
|                                          |     |