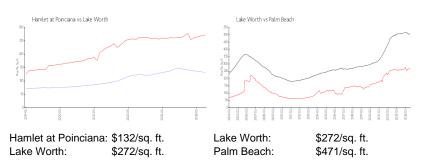

#### **Inventory for Sale**

| Hamlet at Poinciana | 7% |
|---------------------|----|
| Lake Worth          | 4% |
| Palm Beach          | 3% |