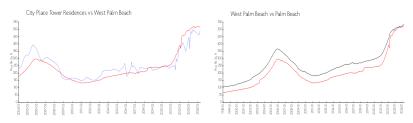

### **Market Information**

City Place Tower \$493/sq. ft. West Palm Beach: \$515/sq. ft.

Residences:

West Palm Beach: \$515/sq. ft. Palm Beach: \$476/sq. ft.