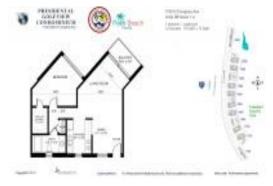

Number of units: 436
Number of active listings for rent: 0
Number of active listings for sale: 9
Building inventory for sale: 2%
Number of sales over the last 12 months: 18
Number of sales over the last 6 months: 9
Number of sales over the last 3 months: 5

#### **Building Association Information**

Presidential Golfview Condo West Palm Beach, FL 33401 1700 N Congress Ave Apt A, (561) 684-7725 1720 N Congress Ave Apt A, (561) 471-0981 1750 N Congress Ave, (561) 688-0892 1820 N Congress Ave Apt A, (561) 686-6342 1850 N Congress Ave, (561) 686-1077 1860 N Congress Ave (561) 686-4948 1900 S Congress Ave Ste A, (561) 683-7512 2000 N Congress Ave # A, (561) 684-1531