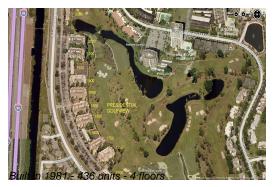

## **Market Information**

Presidential Golfview:

\$180/sq. ft.

West Palm Beach: \$511/sq. ft.

West Palm Beach: \$511/sq. ft.

Palm Beach: \$475/sq. ft.