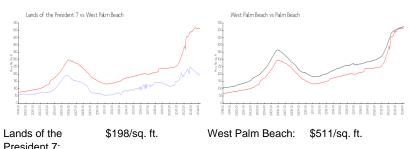

#### **Market Information**

| President 7.     |               |             |               |
|------------------|---------------|-------------|---------------|
| West Palm Beach: | \$511/sq. ft. | Palm Beach: | \$475/sq. ft. |