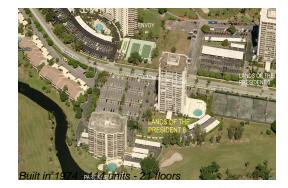

#### **Building Information**

| Number of units:                         | 114 |
|------------------------------------------|-----|
| Number of active listings for rent:      | 4   |
| Number of active listings for sale:      | 14  |
| Building inventory for sale:             | 12% |
| Number of sales over the last 12 months: | 5   |
| Number of sales over the last 6 months:  | 2   |
| Number of sales over the last 3 months:  | 1   |

## **Building Association Information**

Lands Of Prsdent Condo 7 Assoc 2425 Presidential Way West Palm Beach, FL33401-1322 (561) 684-0052