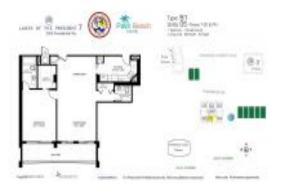

# Unit 905 - Lands of the President 7

905 - 2425 Presidential Wy, West Palm Beach, FL, Palm Beach 33401

# **Unit Information**

| MLS Number:<br>Status:<br>Size:<br>Bedrooms:<br>Full Bathrooms:<br>Half Bathrooms: | A11532232<br>Active<br>894 Sq ft.<br>1<br>1 |
|------------------------------------------------------------------------------------|---------------------------------------------|
| Parking Spaces:<br>View:                                                           | 1 Space                                     |
| List Price:                                                                        | \$184,900                                   |
| List PPSF:                                                                         | \$207                                       |
| Valuated Price:<br>Valuated PPSF:                                                  | \$173,000<br>\$193                          |
|                                                                                    | ψισο                                        |