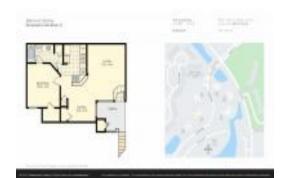

### **Building Information**

Number of units: 236
Number of active listings for rent: 0
Number of active listings for sale: 12
Building inventory for sale: 5%
Number of sales over the last 12 months: 10
Number of sales over the last 6 months: 5
Number of sales over the last 3 months: 1