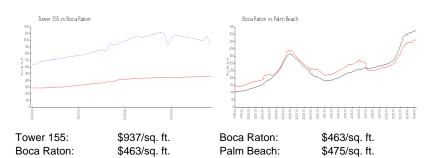

### **Inventory for Sale**

 Tower 155
 13%

 Boca Raton
 3%

 Palm Beach
 3%

## Avg. Time to Close Over Last 12 Months

Tower 155 78 days
Boca Raton 57 days
Palm Beach 56 days