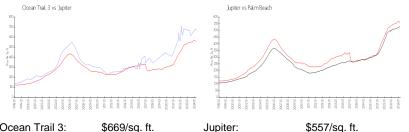

#### **Market Information**

| Ocean Trail 3: | \$669/sq. ft. | Jupiter:    | \$557/sq. ft. |
|----------------|---------------|-------------|---------------|
| Jupiter:       | \$557/sq. ft. | Palm Beach: | \$475/sq. ft. |