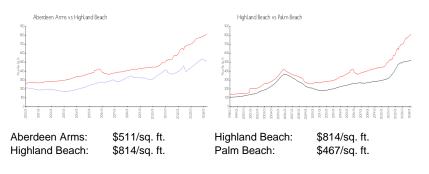

bove valuated price is a baseline figure that does not take into account any specific renovation, upgrade, split, merge, or deterioration of the unit.

## **Building Information**

| Number of units:                         | 115 |
|------------------------------------------|-----|
| Number of active listings for rent:      | 0   |
| Number of active listings for sale:      | 4   |
| Building inventory for sale:             | 3%  |
| Number of sales over the last 12 months: | 5   |
| Number of sales over the last 6 months:  | 3   |
| Number of sales over the last 3 months:  | 1   |

#### **Building Association Information**

Aberdeen Arms Association 4750 South Ocean Boulevard Apartment 305 Highland Beach, FL 33487 Phone: (561) 395-0949

http://www.aberdeenarms.net

## Market Information



# **Inventory for Sale**

| Aberdeen Arms  | 3% |
|----------------|----|
| Highland Beach | 3% |
| Palm Beach     | 3% |

# Avg. Time to Close Over Last 12 Months

| Aberdeen Arms  | 80 days |
|----------------|---------|
| Highland Beach | 68 days |
| Palm Beach     | 56 days |