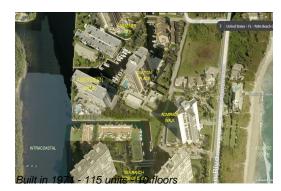

# Unit PH2 - Aberdeen Arms

PH2 - 4750 S Ocean Blvd, Highland Beach, FL, Palm Beach 33487

## **Building Information**

| Number of units:                         | 115 |
|------------------------------------------|-----|
| Number of active listings for rent:      | 0   |
| Number of active listings for sale:      | 4   |
| Building inventory for sale:             | 3%  |
| Number of sales over the last 12 months: | 5   |
| Number of sales over the last 6 months:  | 3   |
| Number of sales over the last 3 months:  | 1   |