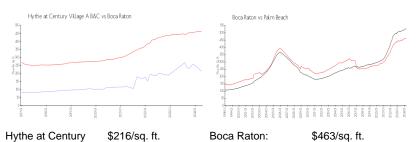

## **Market Information**

Village A B&C:

Boca Raton: \$463/sq. ft. Palm Beach: \$475/sq. ft.