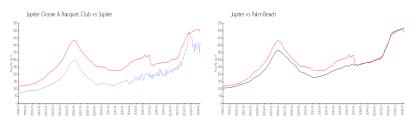

#### **Market Information**

Jupiter Ocean & \$413/sq. ft. Jupiter: \$489/sq. ft.

Racquet Club:

Jupiter: \$489/sq. ft. Palm Beach: \$469/sq. ft.

# **Inventory for Sale**

Jupiter Ocean & Racquet Club5%Jupiter3%Palm Beach3%

### Avg. Time to Close Over Last 12 Months

Jupiter Ocean & Racquet Club63 daysJupiter66 daysPalm Beach56 days