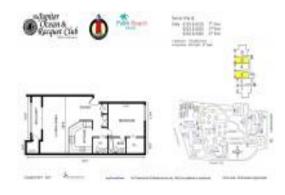

# Unit Tennis Villa 6103 - Jupiter Ocean & Racquet Club

Tennis Villa 6103 - 1605 S US Hwy 1, Jupiter, FL, Palm Beach 33477

#### **Unit Information**

 MLS Number:
 A11537900

 Status:
 Active

 Size:
 704 Sq ft.

Bedrooms: 1
Full Bathrooms: 1
Half Bathrooms: 1

Parking Spaces: 1 Space, Assigned Parking

View:

 Rental Price:
 \$2,300