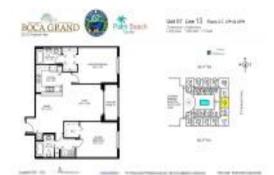

# Unit 313 - Boca Grand

313 - 233 S Federal Hwy, Boca Raton, FL, Palm Beach 33432

### **Unit Information**

| MLS Number:<br>Status: | A11538101<br>Active                    |
|------------------------|----------------------------------------|
| Size:                  | 1,152 Sq ft.                           |
| Bedrooms:              | 2                                      |
| Full Bathrooms:        | 2                                      |
| Half Bathrooms:        |                                        |
| Parking Spaces:        | 1 Space, Street Parking, Valet Parking |
| View:                  |                                        |
| List Price:            | \$644,000                              |
| List PPSF:             | \$559                                  |
| Valuated Price:        | \$527,000                              |
| Valuated PPSF:         | \$439                                  |