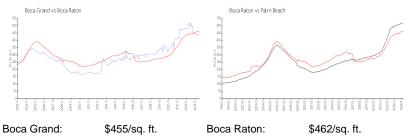

## **Inventory for Sale**

| Boca Grand | 5% |
|------------|----|
| Boca Raton | 3% |
| Palm Beach | 3% |