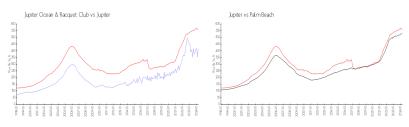

### **Market Information**

Jupiter Ocean &

\$413/sq. ft.

Jupiter:

\$557/sq. ft.

Racquet Club: Jupiter:

\$557/sq. ft.

Palm Beach:

\$475/sq. ft.

Jupiter Ocean & Racquet Club6%Jupiter3%Palm Beach3%