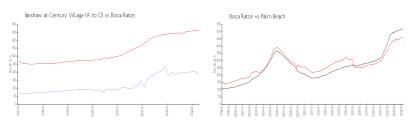

## **Market Information**

Fanshaw at Century \$193/sq. ft.

Village (A to O):

Boca Raton: \$462/sq. ft.

Boca Raton:

\$462/sq. ft.

Palm Beach: \$468/sq. ft.